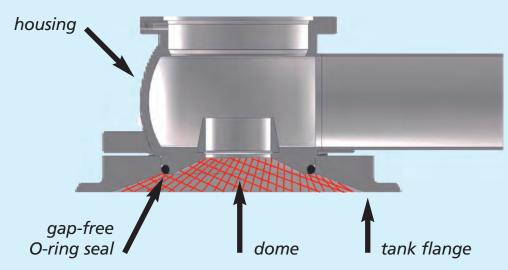

## Tank protection virtually pocket-free with M&S safety valves

Remaining dead spots at the entry of the safety valves are determined by the type of connection.

Connections as flanges, welding unions and clamp couplings produce a dome between valve disc and product chamber. This dead spot can usually not be cleaned with standard spraying units.

M&S Armaturen has compensated this disadvantage with a virtually pocket-free tank flange which is welded directly into the tank wall. Thereby an additional and normally necessary cleaning unit is no longer needed. The application of this special construction type is far more hygienic as a safety valve with inlet unions.