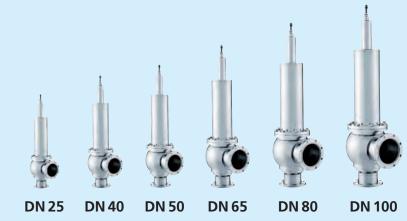

## HyCom safety valves spring loaded available in the dimensions DN 25 up to 100

Our hygienic safety valve programme meets highest customers' demands and offers a huge variety of dimensions.

The advantages of our HyCom safety valves spring loaded:

- Type-test approved by "TÜV" for gases, steams and non-sticky liquids in one housing
- Fulfils the requirements acc. to the European PED 97/23/EC and the AD 2000-regulations
- Spherical housing, which is free of dead spots and favourable to flow
- Suitable for CIP and SIP
- Surface finish of the product-wetted valve parts  $Ra < 0.8 \ \mu m$
- Material of product-wetted components: 1.4404
- Also available with lifting device